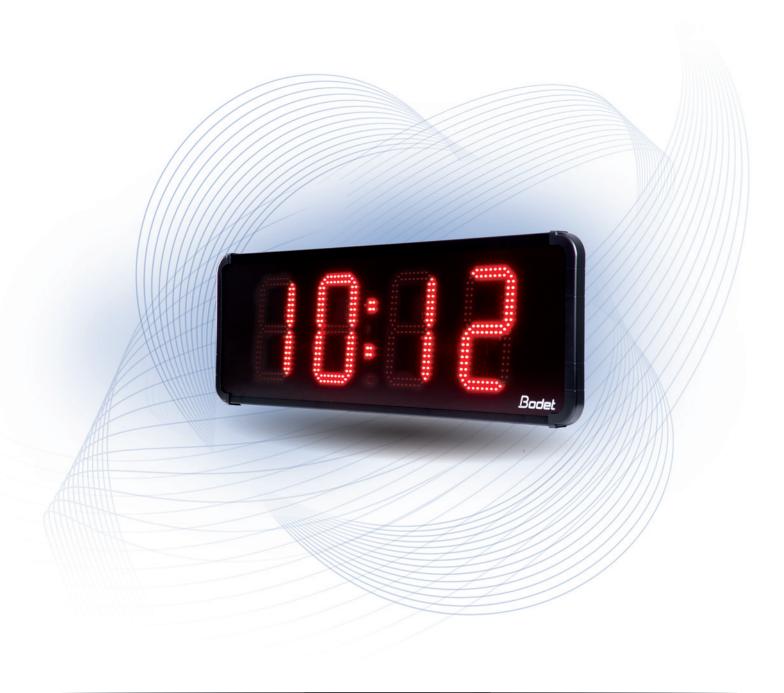

The HMT and HMS clocks are outdoor LED clocks which combine a modern look and many features.

HMTIED

HMT: Hour - Minute - Date - Temperature

• 5 display sizes: 10, 15, 20, 25 and 45 cm.

MSIED

HMS: Hour - Minute - Second

• 4 display sizes: 10, 15, 25 and 45 cm.

Local time

Temperature

Timer/Stopwatch