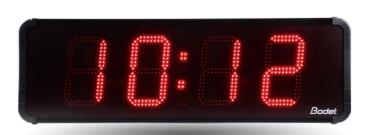

The HMT and HMS clocks are outdoor LED clocks which combine a modern look and many features.

HMTIED

HMT: Hour - Minute - Date - Temperature

• 5 display sizes: 10, 15, 20, 25 and 45 cm.

MSIED

HMS: Hour - Minute - Second

• 4 display sizes: 10, 15, 25 and 45 cm.

Local time

Temperature

Timer/Stopwatch