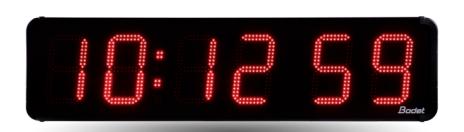

MSIED

HMS: Hour - Minute - Second

• 4 display sizes: 10, 15, 25 and 45 cm.

Local time

Temperature

Timer/Stopwatch