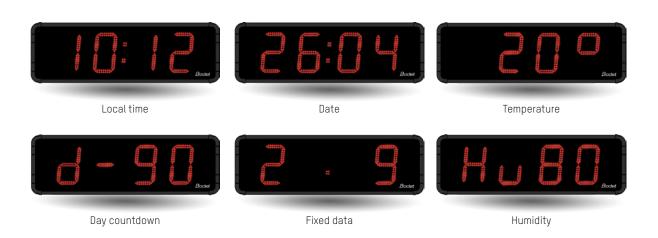

HMTIED

HMT: Hour - Minute - Date - Temperature

• 5 display sizes: 10, 15, 20, 25 and 45 cm.

MSIED

HMS: Hour - Minute - Second

• 4 display sizes: 10, 15, 25 and 45 cm.

Local time

Temperature

Timer/Stopwatch