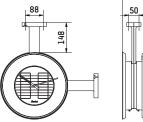

- Dimensions...... See below.

112

Dimensions in mm

### ACCESSORIES

• 986 001.. Bracket arm for double-sided mounting

Dial colours (v) :

>> www.bodet-time.com <<