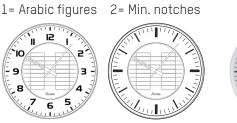

#### DESCRIPTION

- Indoor eco-designed analogue clock.
- Hour-Minute display.
- Dial markings: arabic figures or minute notches.
- Autonomous power supply by solar cells.
- Construction using bio-based and recycled materials.
- Optimal viewing distance: 20 m.
- Fixing disc supplied.
- 2 possible colours: black or white.
- Model(s): wireless DHF.

Dial models (x) :

12