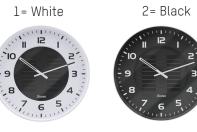

#### DESCRIPTION

- Indoor eco-designed analogue clock.
- Hour-Minute display.
- Dial markings: arabic figures or minute notches.
- Autonomous power supply by solar cells.
- Construction using bio-based and recycled materials.
- Optimal viewing distance: 20 m.
- Fixing disc supplied.
- 2 possible colours: black or white.
- Model(s): wireless DHF.

Dial models (x) :

12