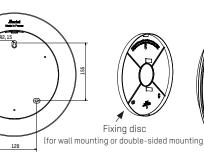

#### DESCRIPTION

- Indoor eco-designed analogue clock.
- Hour-Minute display.
- Dial markings: arabic figures or minute notches.
- Autonomous power supply by solar cells.
- Construction using bio-based and recycled materials.
- Optimal viewing distance: 20 m.
- Fixing disc supplied.
- 2 possible colours: black or white.
- Model(s): wireless DHF.

- Dimensions...... See below.

112

Dimensions in mm